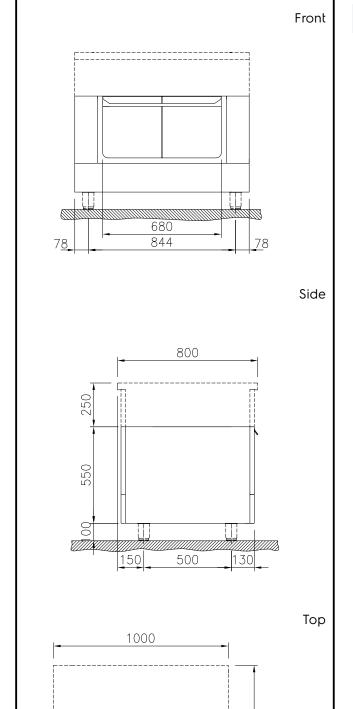

## **Key Information:**

External dimensions, Width: 588226 (MA1FDAJOOO)

1000 mm 800 mm External dimensions, Depth: External dimensions, Height: 550 mm

**Cupboard Cavity Dimensions** (width):

680 mm

**Cupboard Cavity Dimensions** 

(height):

330 mm

**Cupboard Cavity Dimensions** (depth):

715 mm

Net weight:

32 kg

|                                                                                                                                                                                  |             | Stainless steel side panel,                                                                            | PNC 913685 |  |
|----------------------------------------------------------------------------------------------------------------------------------------------------------------------------------|-------------|--------------------------------------------------------------------------------------------------------|------------|--|
| Optional Accessories                                                                                                                                                             | DVIC 010500 | 800x800mm, flush-fitting (it should                                                                    |            |  |
| <ul> <li>Stainless steel side panel,<br/>800x800mm, freestanding</li> </ul>                                                                                                      | PNC 912508  | only be used against the wall,<br>against a niche and in between<br>Electrolux Professional thermaline |            |  |
| <ul> <li>Stainless steel front kicking strip,<br/>1000mm width</li> </ul>                                                                                                        | PNC 912600  | and ProThermetic appliances and external appliances - provided that                                    |            |  |
| <ul> <li>Stainless steel side kicking strips<br/>left and right, freestanding,<br/>800mm width</li> </ul>                                                                        | PNC 912619  | these have at least the same dimensions)                                                               |            |  |
| <ul> <li>Stainless steel side kicking strips<br/>left and right, against the wall,<br/>800mm width</li> </ul>                                                                    | PNC 912622  |                                                                                                        |            |  |
| <ul> <li>Stainless steel side kicking strips<br/>left and right, back-to-back,<br/>1610mm width</li> </ul>                                                                       | PNC 912625  |                                                                                                        |            |  |
| <ul> <li>Stainless steel plinth, against<br/>wall, 1000mm width</li> </ul>                                                                                                       | PNC 912808  |                                                                                                        |            |  |
| <ul> <li>Stainless steel plinth,<br/>freestanding, 1000mm width</li> </ul>                                                                                                       | PNC 912827  |                                                                                                        |            |  |
| <ul> <li>Stainless steel panel,<br/>800x800mm, against wall, left<br/>side</li> </ul>                                                                                            | PNC 913094  |                                                                                                        |            |  |
| <ul> <li>Stainless steel panel,<br/>800x800mm, flush-fitting, against<br/>wall, right side</li> </ul>                                                                            | PNC 913098  |                                                                                                        |            |  |
| Back panel, 1000x550mm, for<br>bases one-side operated                                                                                                                           | PNC 913184  |                                                                                                        |            |  |
| • Stainless steel side panel, left,<br>h=800                                                                                                                                     | PNC 913216  |                                                                                                        |            |  |
| <ul> <li>Stainless steel side panel, right,<br/>h=800</li> </ul>                                                                                                                 | PNC 913217  |                                                                                                        |            |  |
| <ul> <li>Perforated shelf for warming<br/>cabinets and cupboard bases<br/>(one-side operated TL80-85-90<br/>and two-side operated for TL80)</li> </ul>                           | PNC 913235  |                                                                                                        |            |  |
| <ul> <li>Side reinforced panel only in<br/>combination with side shelf, for<br/>freestanding units</li> </ul>                                                                    | PNC 913257  |                                                                                                        |            |  |
| Side reinforced panel only in<br>combination with side shelf for<br>against the wall installations, left                                                                         | PNC 913264  |                                                                                                        |            |  |
| <ul> <li>Side reinforced panel only in<br/>combination with side shelf, for<br/>against the wall installations,<br/>right</li> </ul>                                             | PNC 913266  |                                                                                                        |            |  |
| <ul> <li>Side reinforced panel only in<br/>combination with side shelf, for<br/>back-to-back installations, left</li> </ul>                                                      | PNC 913273  |                                                                                                        |            |  |
| <ul> <li>Side reinforced panel only in<br/>combination with side shelf, for<br/>back-to-back installation, right</li> </ul>                                                      | PNC 913274  |                                                                                                        |            |  |
| <ul> <li>Shelf fixation for TL80-85-90 one-<br/>side operated, TL80 two-side<br/>operated</li> </ul>                                                                             | PNC 913283  |                                                                                                        |            |  |
| <ul> <li>Stainless steel dividing panel,<br/>800x800mm, (it should only be<br/>used between Electrolux<br/>Professional thermaline Modular<br/>80 and thermaline C80)</li> </ul> | PNC 913669  |                                                                                                        |            |  |