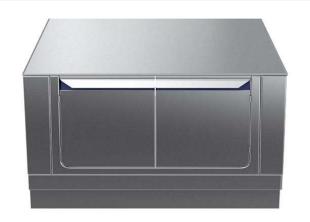

588226 (MA1FDAJOOO)

Cupboard Base with 2 doors, one-side operated, GN - H2

### Item No.

1000 mm wide cupboard base with 2 doors with hygienic design and round edges. Internal frame for heavy duty sturdiness in stainless steel. Flat surface construction, easily cleanable. Cupboard storage space accepts GN 1/1 containers.

# **Main Features**

- Cupboard compartment for storage of pots, pans, sheet pans etc.
- All major components may be easily accessed from the front.
- THERMODUL connection system creates a seamless work top when units are connected to each other thus avoiding soil penetrating vital components and facilitating the removal of units in case of replacement or service.
- Unit constructed according to DIN 18860\_2 with 70 mm recessed plinth.

### Construction

- IPX5 water resistance certification.
- Hygienic design of the base cupboard with large round edges.
- 2 mm top in 1.4301 (AISI 304).
- Flat surface construction with minimal hidden areas to easily clean all surfaces
- Storage space in the base of the appliance accepts GN1/1 containers.
- Internal frame for heavy duty sturdiness in stainless steel.